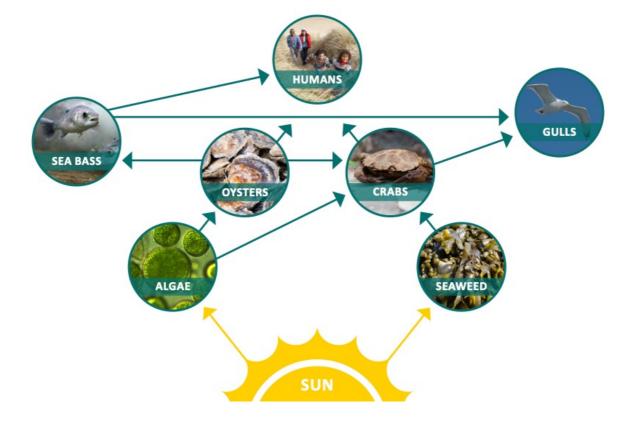

### Food web activity

- Select seven students to come up and help demonstrate. 1.
- Give each student one picture to hang around their neck. 2.
- Give out nine pieces of string to the rest of the students. 3.
- Discuss, with the students, the relationships between the elements in the food web. 4.
- Get the students with the string to join up the correct elements to one another, 5. with the help of the rest of the class.
- 6. Ask one person in the web to sit down, then discuss how this would have a knock-on effect on the other elements of the system.
- Remove oysters and discuss as a class what would happen. 7.

#### **Oyster food web**

# HUMANS

### **OYSTERS**

# CRABS

## **SEA BASS**

## GULLS

# ALGAE

# SEAWEED

Supported by players of PEOPLE'S POSTCODE LOTTERY